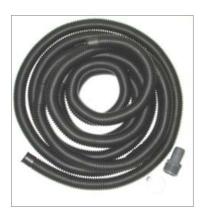

## **Sump Pump Discharge Kits**

**SPDK Series** 

## **SPDK Sump Pump Discharge Kits Feature:**

- 24 ft of heavy duty corrugated polyethylene tubing, with 8' cutting intervals.
- 1-1/4" or 1 1/2" full size plastic male adapter with stainless steel clamp.
- Individually packaged with instructions included.